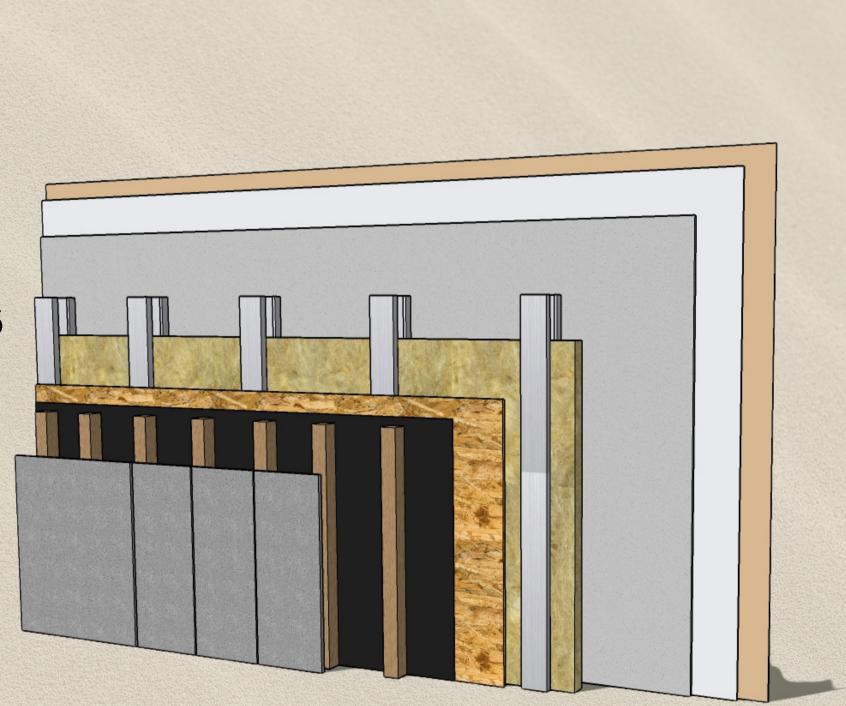

## Skeleton of the construction

steel is the most durable construction materials and more important is not new in construction offering you an absolutely safe choice as a building method.

designed as an easy bolt together system - using load bearing STEEL FRAME COLUMNS AND BEAMS.

Underneath the metal frame we apply a BITUMEN FELT 2mm

Base for the floor 100/50/3 mm each 50 cm

\*from inside to outside

### Exterior walls

- Ultra board Knauf 12 mm thickness
- Steel frame structure 9 cm
- Between the metal structures we install a layer of 5 cm rock wool, ensuring THERMAL and SOUND INSULATION.
  - OSB 11 mm

- Vapor membrane Delta vent
- Omega chanels ventilated facade
- Fiber cement panels 0,8 mm and fiber cement Wooden look panels 0,8 mm

### Interior walls

Ultra board on both sides

- All interior connections are finished with Uniflott by KNAUF
- Steel frame structure 9 cm
- Inside the metal skeleton we use rock wool
  insulation 5 cm layer for THERMAL and SOUND
  INSULATION.

### Stabilizer

3 layers of Paint