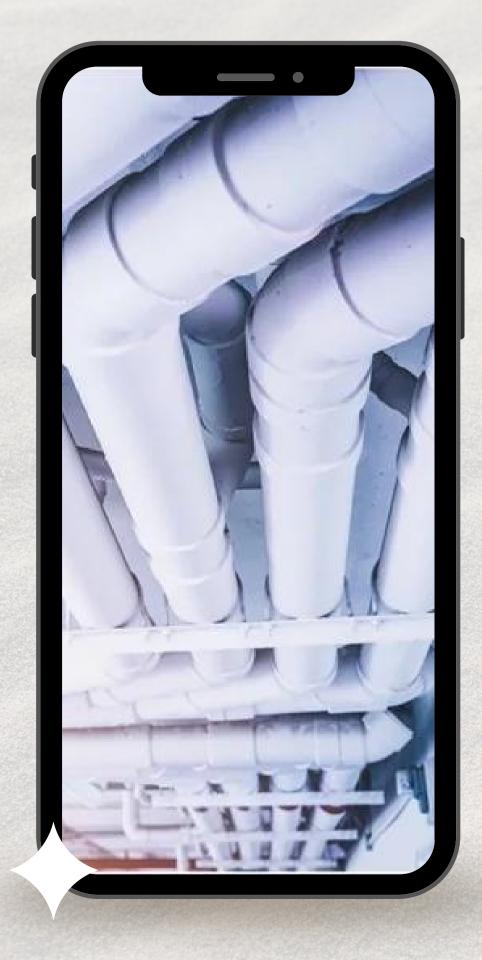

# Plumbing installation

Standard polypropylene tubes are built in the walls (pipe-in-pipe with rubber of German origin)

Plumbing system for 4 points:

- shower
- toilet
- sink
- kitchen

our cost includes the installation of all sanitary and accessories. System are tested and propose a guarantee.