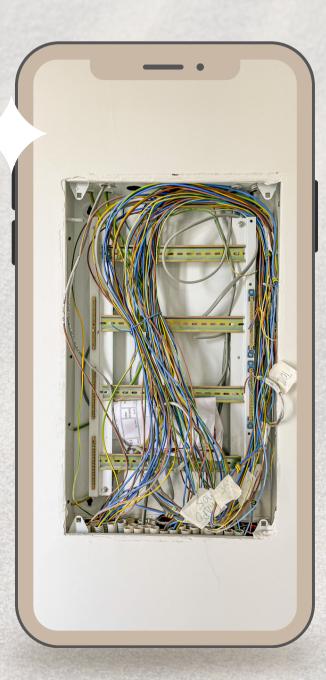

### 

the electrical installation will be single-phase

### Switches and sockets included are:

- 2 double sockets for each room
- 2 light and switch provisions
- 2 exterior lights
- 2 external sockets

Electrical installations are made in accordance with the requirement of AHK.

## Electrical installation

ded are: <mark>ch room</mark> sions