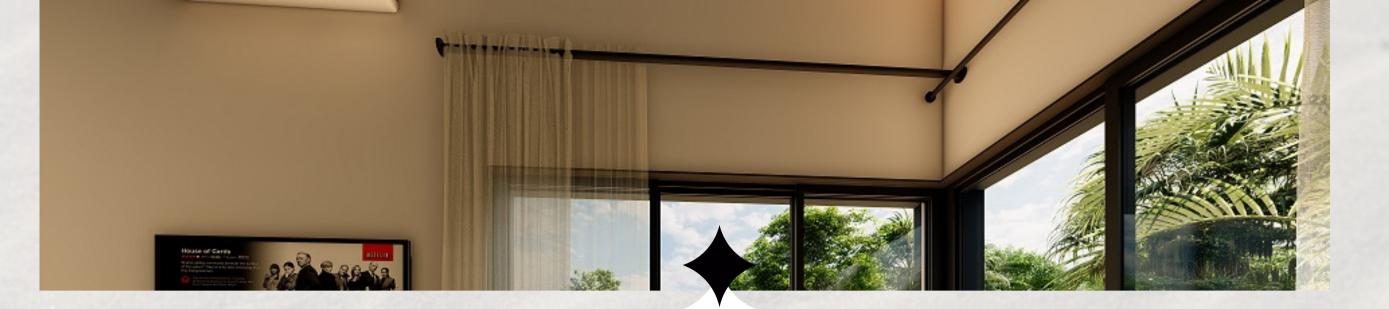

## Finishing works

PVC Windows  $\star \star \star \star \star$ 

4 chambers PVC windows of dark grey, beige or white, based on the designs/plans