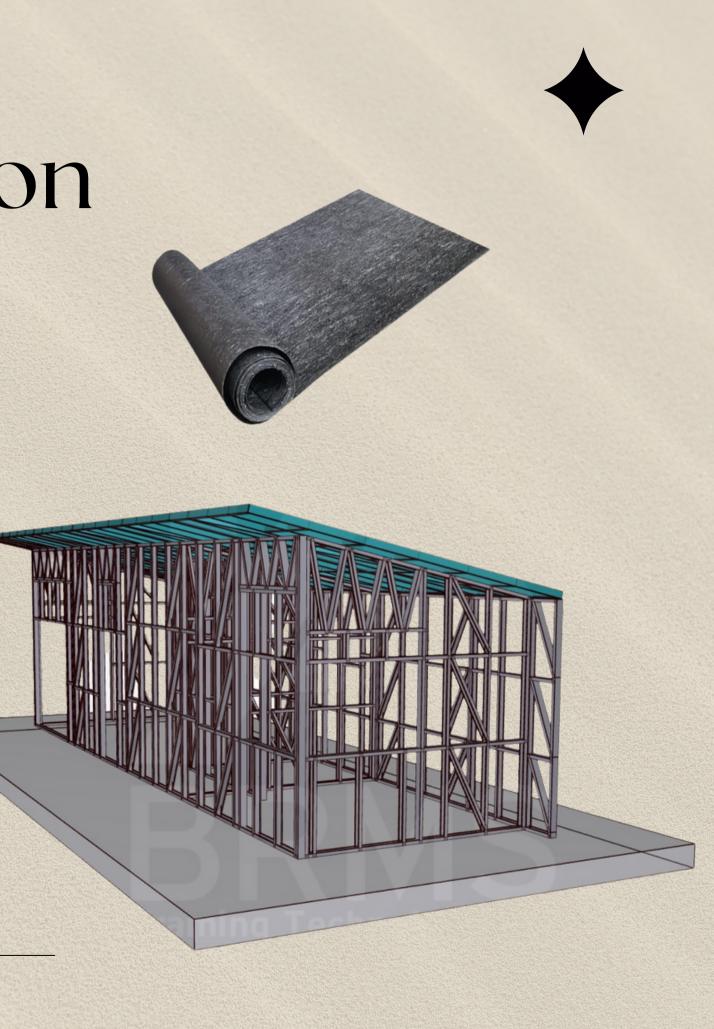

## Skeleton of the construction

steel is the most durable construction materials and more important is not new in construction offering you an absolutely safe choice as a building method.

designed as an easy bolt together system - using load bearing STEEL FRAME COLUMNS AND BEAMS.

Underneath the metal frame we apply a BITUMEN FELT 2mm

Base for the floor 100/50/3 mm each 50 cm

\*from inside to outside

### Exterior walls

- Ultra board Knauf 12 mm thickness
- Steel frame structure 9 cm
- Between the metal structures we install a layer of 5 cm rock wool, ensuring THERMAL and SOUND INSULATION.
  - OSB 11 mm

- Vapor membrane Delta vent
- Omega chanels ventilated facade
- Fiber cement panels 0,8 mm and fiber cement Wooden look panels 0,8 mm