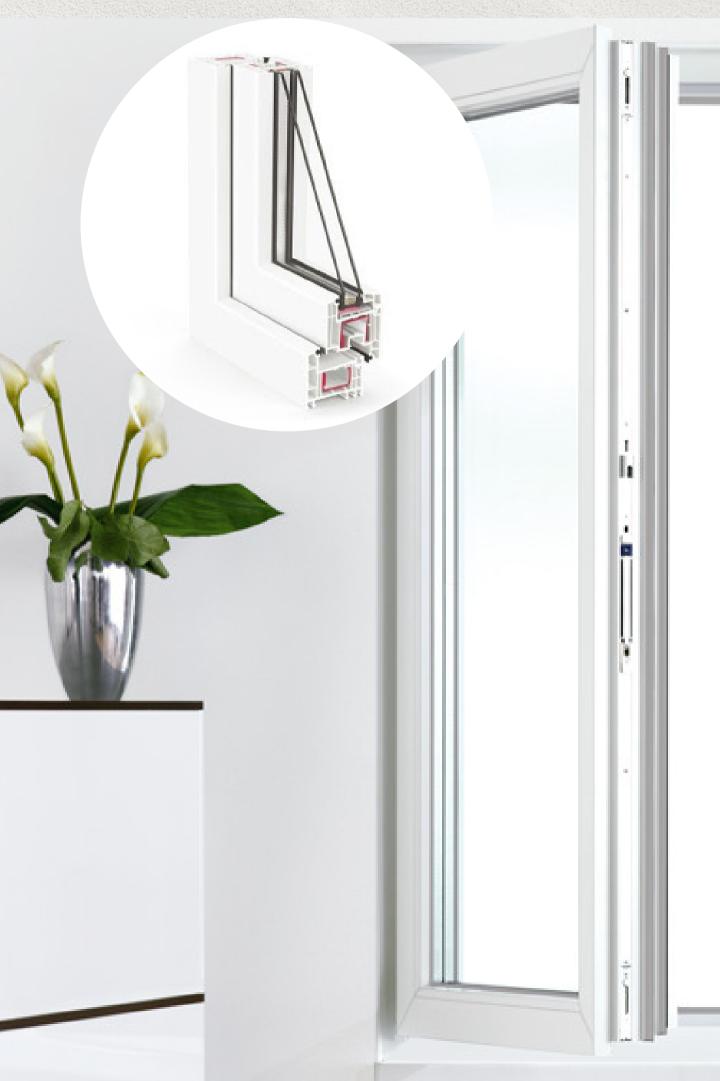

## Finishing works

PVC Windows  $\star \star \star \star \star$ 

4 chambers PVC windows of dark grey, beige or white, based on the designs/plans