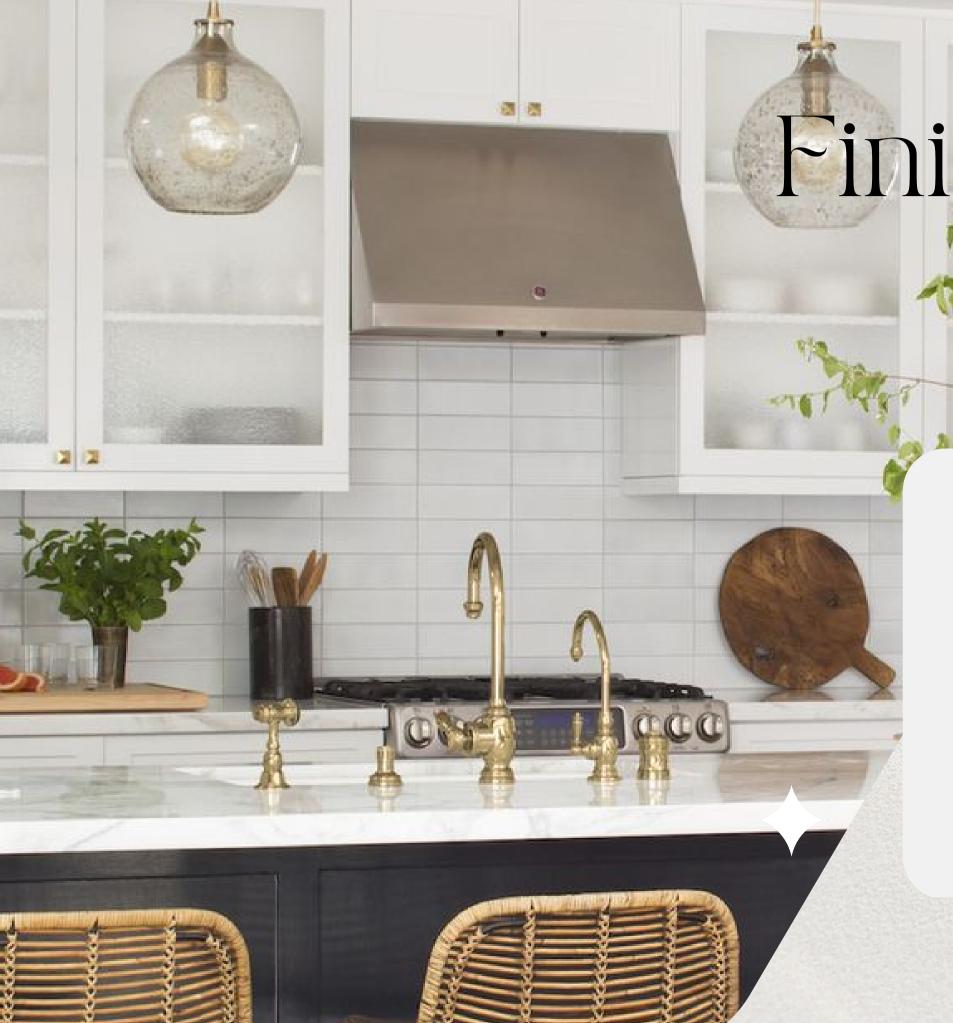

# Kitchen **\*\*\***

Kitchen cabinets melamine with a laminate worktop (handles 3 euro)