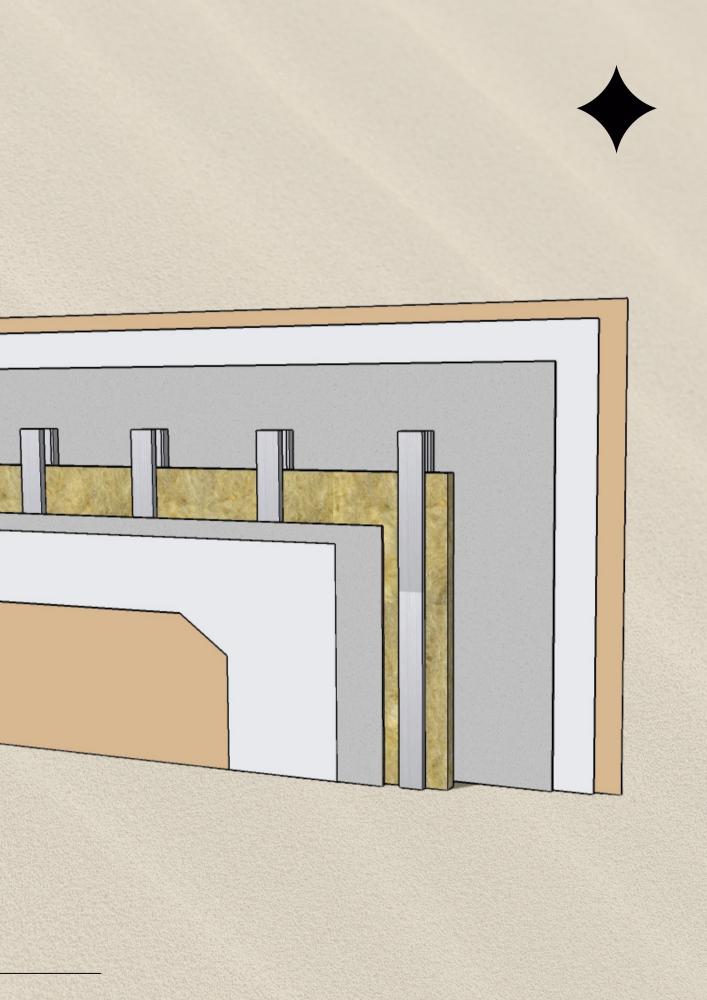

### Exterior walls

- Ultra board Knauf 12 mm thickness
- Steel frame structure 9 cm
- Between the metal structures we install a layer of 5 cm rock wool, ensuring THERMAL and SOUND INSULATION.
  - OSB 11 mm

- Vapor membrane Delta vent
- Omega chanels ventilated facade
- Fiber cement panels 0,8 mm and fiber cement Wooden look panels 0,8 mm

### Interior walls

Ultra board on both sides

- All interior connections are finished with Uniflott by KNAUF
- Steel frame structure 9 cm
- Inside the metal skeleton we use rock wool
  insulation 5 cm layer for THERMAL and SOUND
  INSULATION.