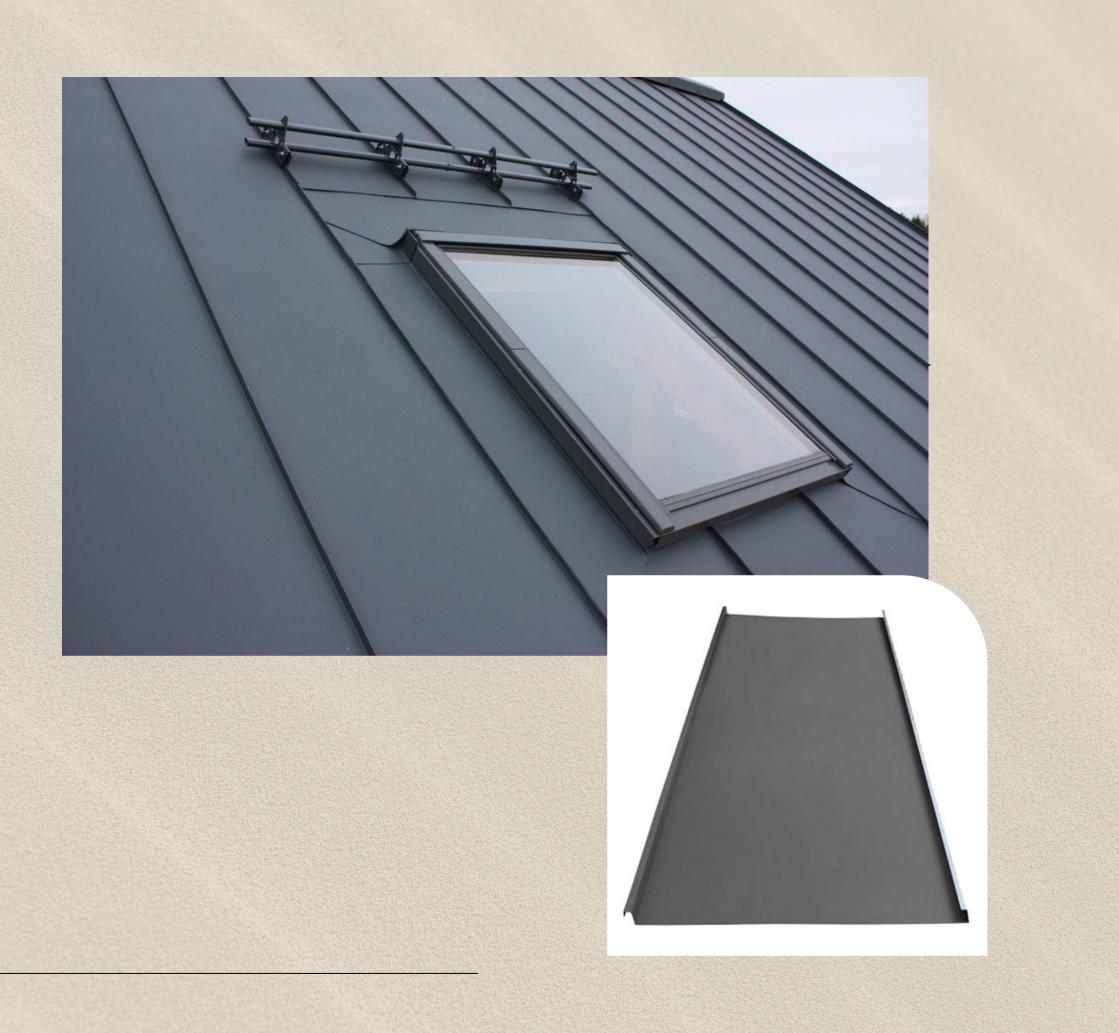

### Roofstructure

### OSB 11 mm

Water mambrane

Omega chanels

Metal sheet panels